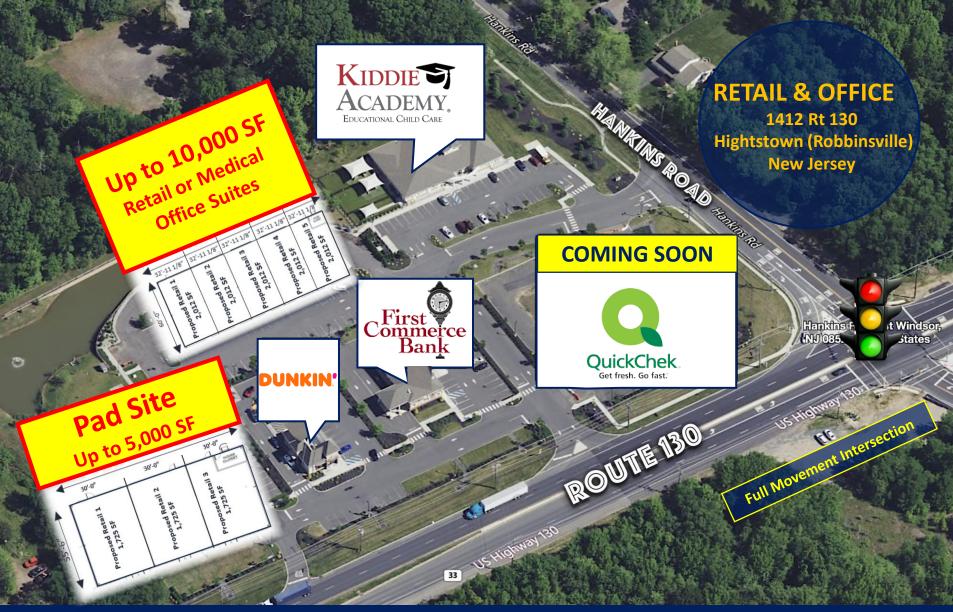

## COMING SOON: QuickChek

JOIN: Dunkin Donuts, Kiddie Academy, and First Commerce Bank

## **AVAILABLE FOR LEASE**

- Pad Site
- Up to 5,000 SF

33

- Ground Lease or Build To Suit
- Seeking Retail, QSR, Casual Restaurant,
  Urgent Care, and Medical Uses
- Up to 10,000 SF
- Ground Lease or Build To Suit
- Seeking Retail & Medical Offices

- Traffic Count: 27,155
- Nearby National Tenants: Aldi, Walmart Super Center, Wawa, BAPS Shri Swaminarayan Mandir, The Home Depot, Mc Donald's, Taco Bell, Petco, Enterprise, Avis,
- T-Mobile, Five Guys, Sherman Williams, The Learning Express, and Many More