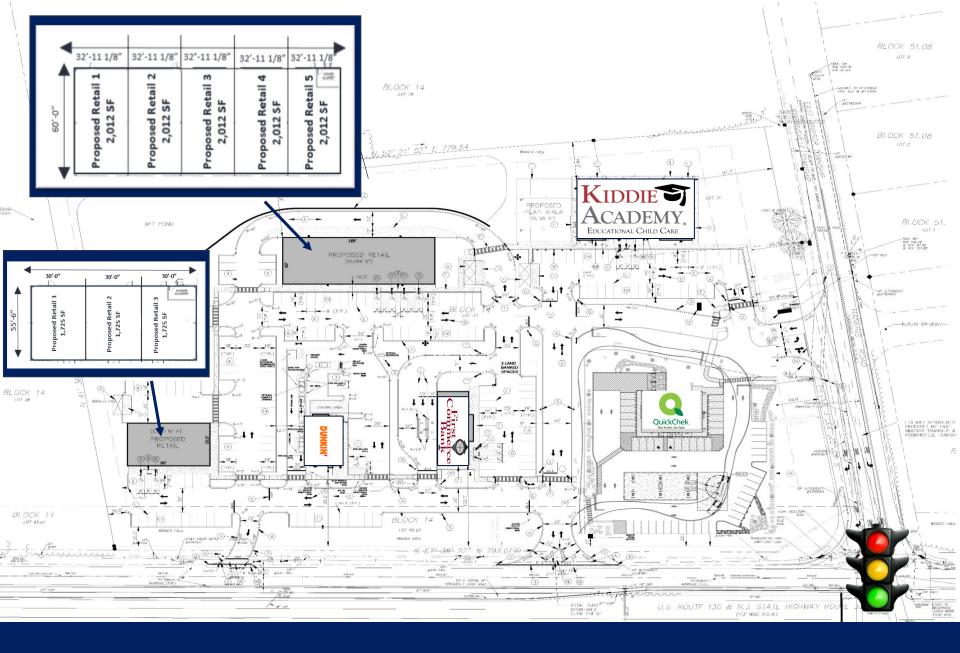

## COMING SOON: QuickChek

JOIN: Dunkin Donuts, Kiddie Academy, and First Commerce Bank

## **AVAILABLE FOR LEASE**

- Pad Site
- Up to 5,000 SF

33

- Ground Lease or Build To Suit
- Seeking Retail, QSR, Casual Restaurant,
  Urgent Care, and Medical Uses
- Up to 10,000 SF
- Ground Lease or Build To Suit
- Seeking Retail & Medical Offices