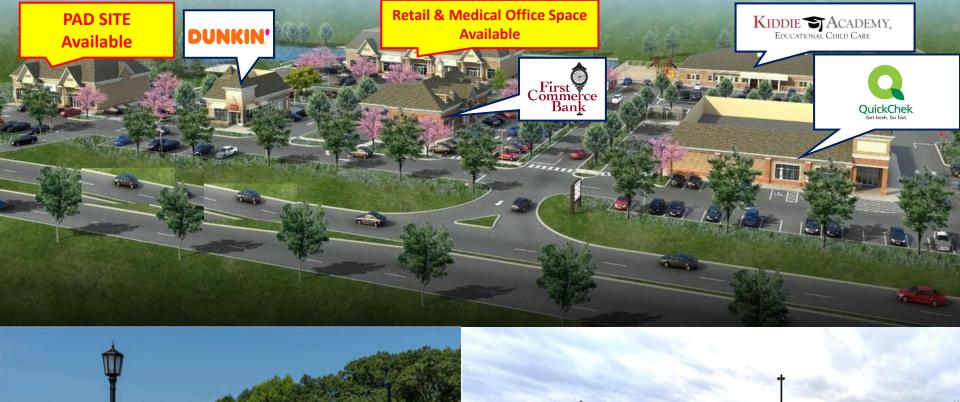

## COMING SOON: QuickChek

JOIN: Dunkin Donuts, Kiddie Academy, and First Commerce Bank

## **AVAILABLE FOR LEASE**

- Pad Site
- Up to 5,000 SF

33

- Ground Lease or Build To Suit
- Seeking Retail, QSR, Casual Restaurant,
  Urgent Care, and Medical Uses
- Up to 10,000 SF
- Ground Lease or Build To Suit
- Seeking Retail & Medical Offices