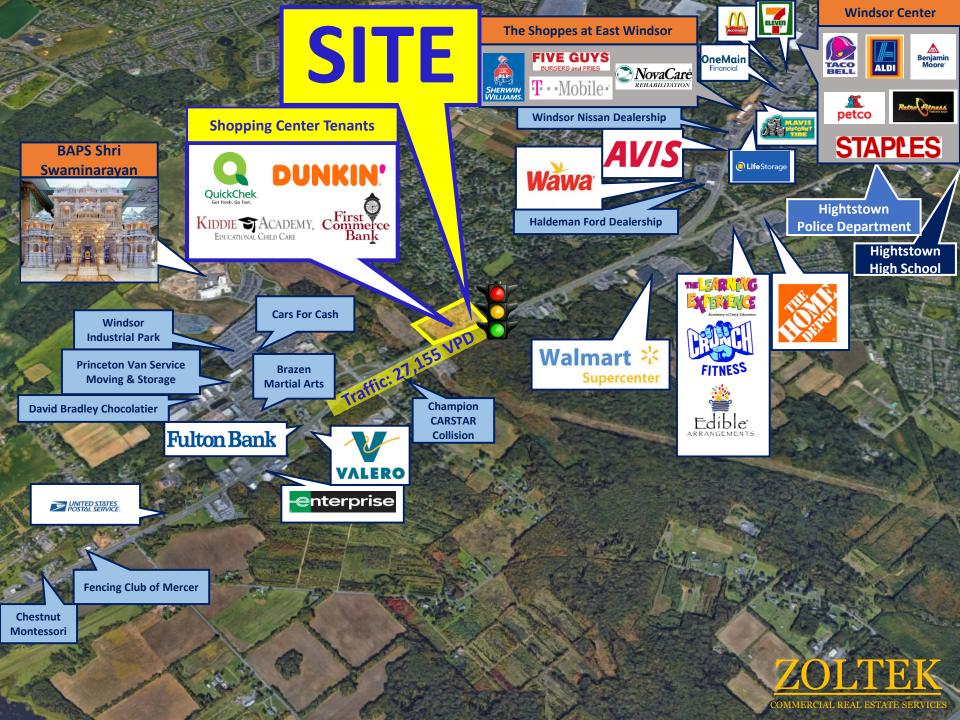

- Traffic Count: 27,155
- Nearby National Tenants: Aldi, Walmart Super Center, Wawa, BAPS Shri Swaminarayan Mandir, The Home Depot, Mc Donald's, Taco Bell, Petco, Enterprise, Avis,
- T-Mobile, Five Guys, Sherman Williams, The Learning Express, and Many More