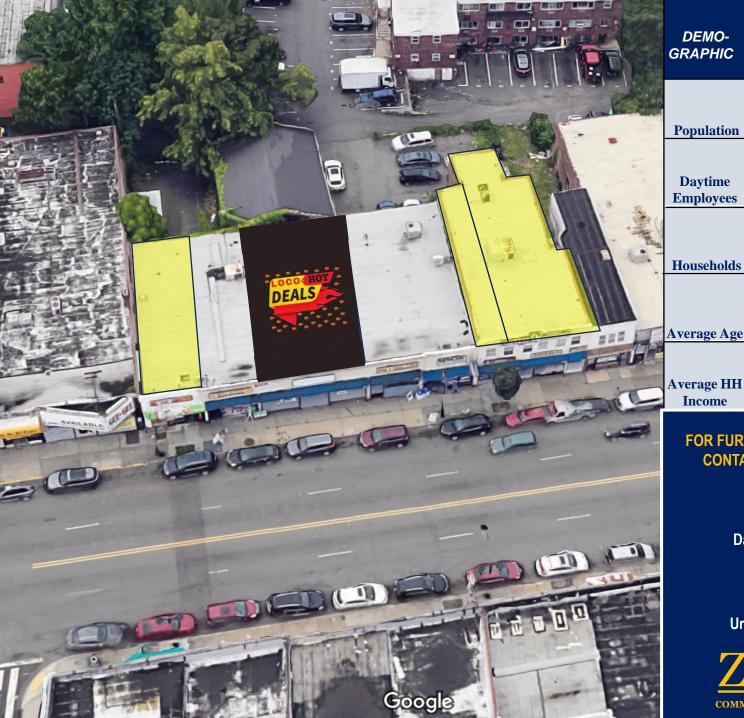

## **Irvington Shopping District**

- •Located in the Heart of Irvington's Shopping District
- •1,040 SF (1065) 1st Floor Retail Space
- •1,105 SF (1040) 1st Floor Retail Space
- •2,400 SF 2<sup>nd</sup> Floor Office/Retail Space
- •Traffic Count (Springfield Ave): 16,778 VPD
- •Parking lot for Drop Off/Pick Up in Rear of the Building off Nye Ave
- Excellent Visibility
- Heavy Foot Traffic
- Neighboring National & Regional Retailers and Restaurants
- •Just Two blocks from Union Ave with Many Residential Hi-Rise and Garden Style Apartments
- Easy Drive to GSP
- •Two blocks to Irvington Bus Terminal, One of the Regions Busiest Terminals with Over 12,500 Passengers Daily

RENTAL OR FINANCING IS PROM SOURCES DEEMED RELIABLE, SUCH INOFRMATION HAS NOT BEEN VERIFIED, AND NO EXPRESS REPRESENTATION

DEMO-**GRAPHIC** 1 Mile 3 Miles 5 Miles **Population** 66,998 843,931 381,447 **Daytime Employees** 811,043 45,396 338,806 Households 3.44 3.40 3.33 Average Age 36.2 36.0 36.5