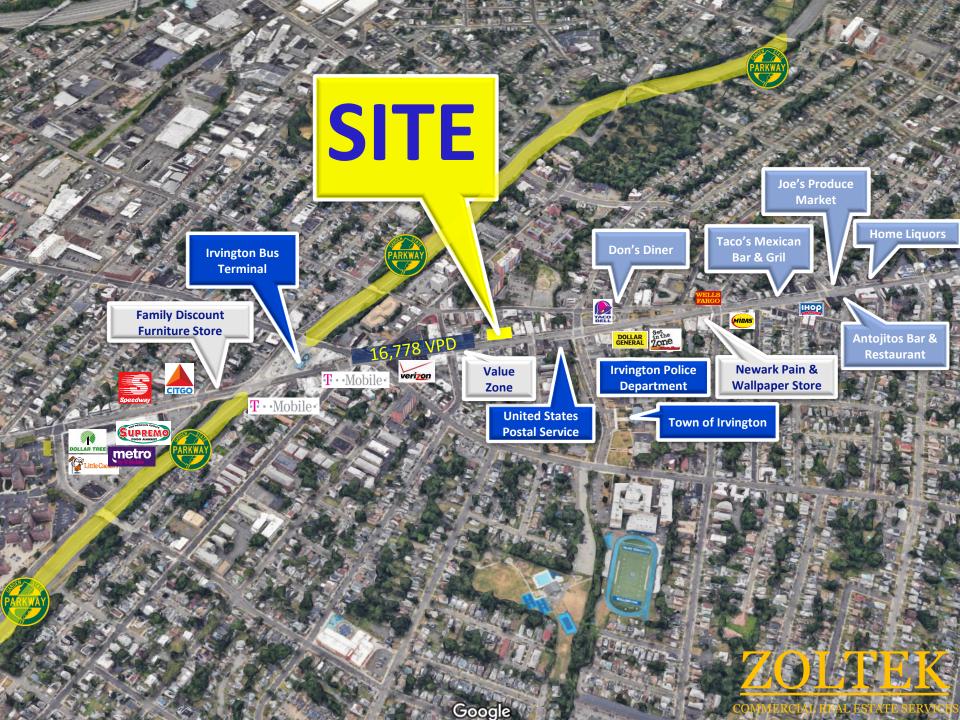

## **Irvington Shopping District**

- •Located in the Heart of Irvington's Shopping District
- •1,040 SF (1065) 1st Floor Retail Space
- •1,105 SF (1040) 1st Floor Retail Space
- •2,400 SF 2<sup>nd</sup> Floor Office/Retail Space
- •Traffic Count (Springfield Ave): 16,778 VPD
- •Parking lot for Drop Off/Pick Up in Rear of the Building off Nye Ave
- Excellent Visibility
- Heavy Foot Traffic
- Neighboring National & Regional Retailers and Restaurants
- •Just Two blocks from Union Ave with Many Residential Hi-Rise and Garden Style Apartments
- Easy Drive to GSP
- •Two blocks to Irvington Bus Terminal, One of the Regions Busiest Terminals with Over 12,500 Passengers Daily