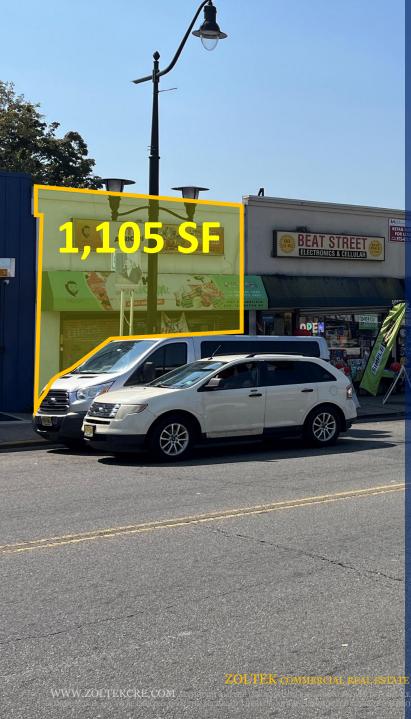

## **Irvington Shopping District**

- •Located in the Heart of Irvington's Shopping District
- •1,040 SF (1065) 1st Floor Retail Space
- •1,105 SF (1040) 1st Floor Retail Space
- •2,400 SF 2<sup>nd</sup> Floor Office/Retail Space
- •Traffic Count (Springfield Ave): 16,778 VPD
- •Parking lot for Drop Off/Pick Up in Rear of the Building off Nye Ave
- Excellent Visibility
- Heavy Foot Traffic
- Neighboring National & Regional Retailers and Restaurants
- •Just Two blocks from Union Ave with Many Residential Hi-Rise and Garden Style Apartments
- Easy Drive to GSP
- •Two blocks to Irvington Bus Terminal, One of the Regions Busiest Terminals with Over 12,500 Passengers Daily