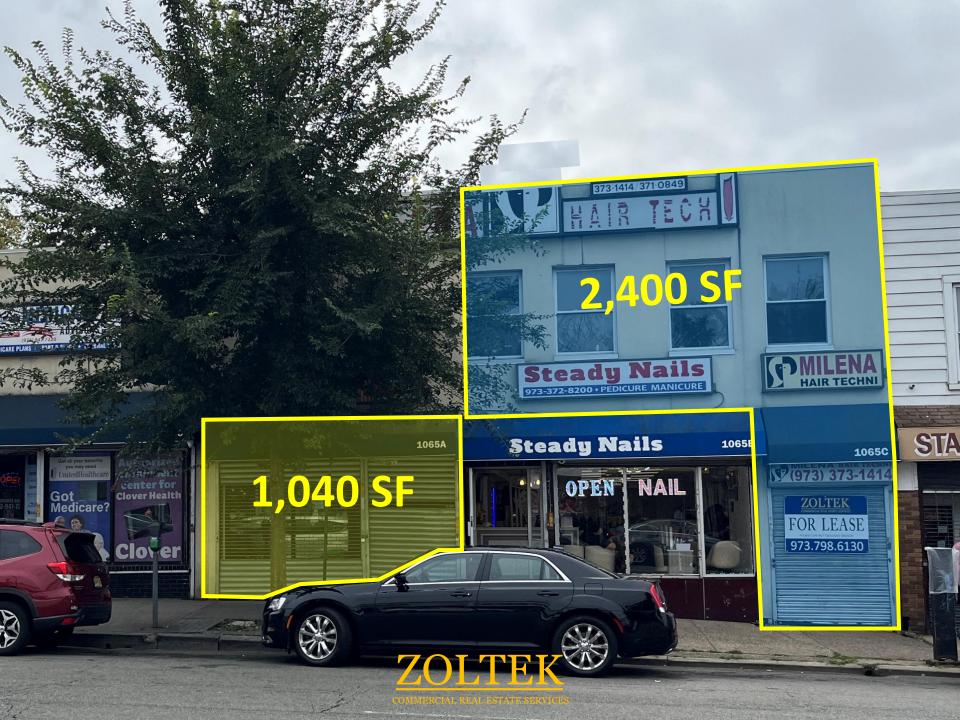

## **Irvington Shopping District**

- •Located in the Heart of Irvington's Shopping District
- •1,040 SF (1065) 1st Floor Retail Space
- •1,105 SF (1040) 1st Floor Retail Space
- •2,400 SF 2<sup>nd</sup> Floor Office/Retail Space
- •Traffic Count (Springfield Ave): 16,778 VPD
- •Parking lot for Drop Off/Pick Up in Rear of the Building off Nye Ave
- Excellent Visibility
- Heavy Foot Traffic
- Neighboring National & Regional Retailers and Restaurants
- •Just Two blocks from Union Ave with Many Residential Hi-Rise and Garden Style Apartments
- Easy Drive to GSP
- •Two blocks to Irvington Bus Terminal, One of the Regions Busiest Terminals with Over 12,500 Passengers Daily