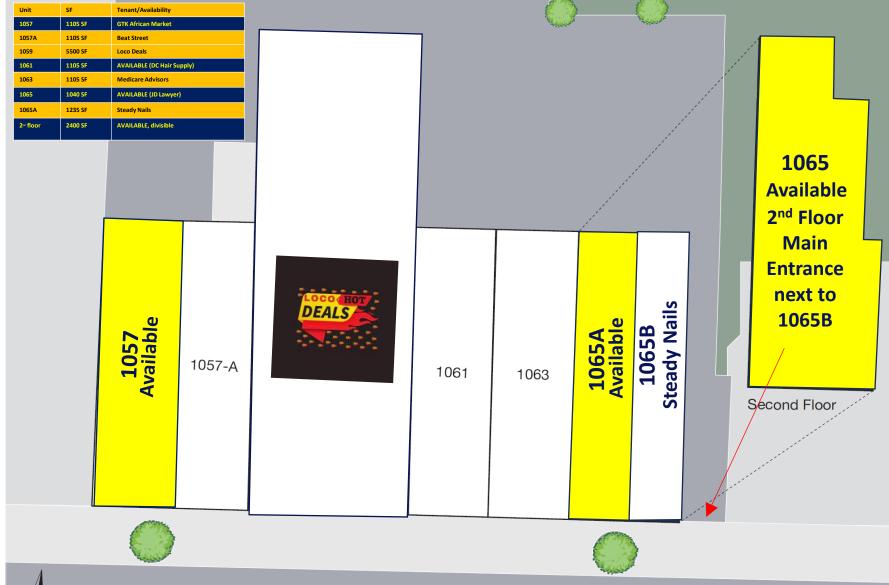

## **Irvington Shopping District**

- •Located in the Heart of Irvington's Shopping District
- •1,040 SF (1065) 1st Floor Retail Space
- •1,105 SF (1040) 1st Floor Retail Space
- •2,400 SF 2<sup>nd</sup> Floor Office/Retail Space
- •Traffic Count (Springfield Ave): 16,778 VPD
- •Parking lot for Drop Off/Pick Up in Rear of the Building off Nye Ave
- Excellent Visibility
- Heavy Foot Traffic
- Neighboring National & Regional Retailers and Restaurants
- •Just Two blocks from Union Ave with Many Residential Hi-Rise and Garden Style Apartments
- Easy Drive to GSP
- •Two blocks to Irvington Bus Terminal, One of the Regions Busiest Terminals with Over 12,500 Passengers Daily