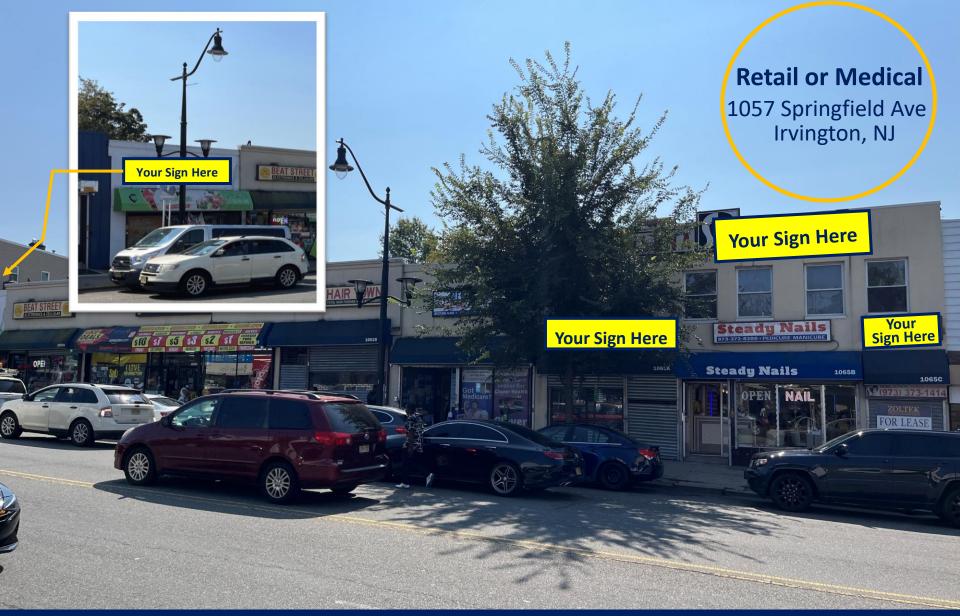

## **Irvington Shopping District**

- •Located in the Heart of Irvington's Shopping District
- •1,040 SF (1065) 1st Floor Retail Space
- •1,105 SF (1040) 1st Floor Retail Space
- •2,400 SF 2<sup>nd</sup> Floor Office/Retail Space
- •Traffic Count (Springfield Ave): 16,778 VPD
- •Parking lot for Drop Off/Pick Up in Rear of the Building off Nye Ave
- Excellent Visibility
- Heavy Foot Traffic
- Neighboring National & Regional Retailers and Restaurants
- •Just Two blocks from Union Ave with Many Residential Hi-Rise and Garden Style Apartments
- Easy Drive to GSP
- •Two blocks to Irvington Bus Terminal, One of the Regions Busiest Terminals with Over 12,500 Passengers Daily